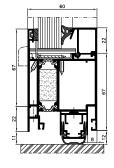

| TECHNICAL SPECIFICATION                 | MB-60E EI                                     |
|-----------------------------------------|-----------------------------------------------|
| Frame width                             | 60 mm                                         |
| Leaf width                              | 60 mm                                         |
| Glazing width                           | 5 – 41 mm                                     |
| MIN VISIBLE WIDTH T PROFILE             |                                               |
| Door frame                              | 62,5 mm / 55 mm                               |
| Door leaf                               | 67 mm / 76 mm                                 |
| SIZE AND WEIGHT LIMITATIONS             |                                               |
| Max size of door leaf / wall area (H×W) | H up to 2475 mm, W up to 1400 mm              |
| Max weight of door leaf / wall area     | 120 kg                                        |
| TYPES OF CONSTRUCTION                   |                                               |
| Solutions                               | fixed partition walls and single-acting doors |
|                                         |                                               |
| PERFORMANCE                             | MB-60E EI                                     |
| Air Permeability                        | class 2, EN 12207:2001                        |
| Watertightness                          | class 3A, PN-EN 12208:2001                    |