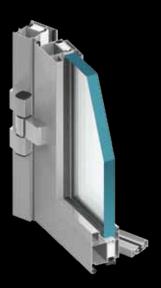

## **FEATURES AND BENEFITS**

- MB-60E-based, it enables the use of elements that are common to both systems
- product scope: single & double door with side lite, plus walls.
- constructions classified EI15, EI30
- enables the glazing of typical fire-resistant glass panes ranging from 5 41 mm
- profile design depth: 60 mm
  from-the-inside glazing with glazing strips.
  prefabrication made fast and easy

| TECHNICAL SPECIFICATION                 | MB-60E EI                                     |
|-----------------------------------------|-----------------------------------------------|
| Frame width                             | 60 mm                                         |
| Leaf width                              | 60 mm                                         |
| Glazing width                           | 5 – 41 mm                                     |
| MIN VISIBLE WIDTH T PROFILE             |                                               |
| Door frame                              | 62,5 mm / 55 mm                               |
| Door leaf                               | 67 mm / 76 mm                                 |
| SIZE AND WEIGHT LIMITATIONS             |                                               |
| Max size of door leaf / wall area (H×W) | H up to 2475 mm, W up to 1400 mm              |
| Max weight of door leaf / wall area     | 120 kg                                        |
| TYPES OF CONSTRUCTION                   |                                               |
| Solutions                               | fixed partition walls and single-acting doors |
|                                         |                                               |
| PERFORMANCE                             | MB-60E EI                                     |
| Air Permeability                        | class 2, EN 12207:2001                        |
| Watertightness                          | class 3A, PN-EN 12208:2001                    |