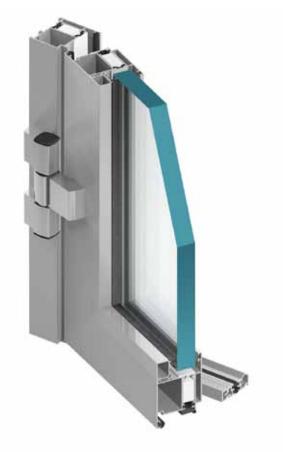

## **FEATURES AND BENEFITS**

- MB-60E-based, it enables the use of elements that are common to both systems
- product scope: single & double door with side lite, plus walls.
- constructions classified EI15, EI30
- enables the glazing of typical fire-resistant glass panes ranging from 5 41 mm
- profile design depth: 60 mm
  from-the-inside glazing with glazing strips.
  prefabrication made fast and easy

| TECHNICAL SPECIFICATION                 | MB-60E EI                                     |
|-----------------------------------------|-----------------------------------------------|
| Frame width                             | 60 mm                                         |
| Leaf width                              | 60 mm                                         |
| Glazing width                           | 5 – 41 mm                                     |
| MIN VISIBLE WIDTH T PROFILE             |                                               |
| Door frame                              | 62,5 mm / 55 mm                               |
| Door leaf                               | 67 mm / 76 mm                                 |
| SIZE AND WEIGHT LIMITATIONS             |                                               |
| Max size of door leaf / wall area (H×W) | H up to 2475 mm, W up to 1400 mm              |
| Max weight of door leaf / wall area     | 120 kg                                        |
| TYPES OF CONSTRUCTION                   |                                               |
| Solutions                               | fixed partition walls and single-acting doors |
|                                         |                                               |
| PERFORMANCE                             | MB-60E EI                                     |
| Air Permeability                        | class 2, EN 12207:2001                        |
| Watertightness                          | class 3A, PN-EN 12208:2001                    |